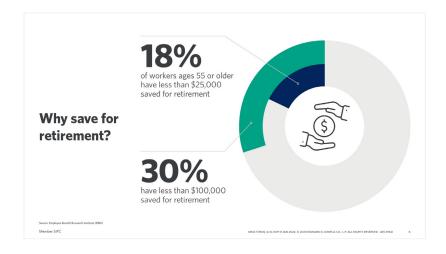

# **Put Your Retirement Plan to Work**





Why save for retirement?

Why save for retirement?







| Why save for retining the save for retining | t of inflation    |          |          |                                   |
|-------------------------------------------------------------------------------------------------------------------------------------------------------------------------------------------------------------------------------------------------------------------------------------------------------------------------------------------------------------------------------------------------------------------------------------------------------------------------------------------------------------------------------------------------------------------------------------------------------------------------------------------------------------------------------------------