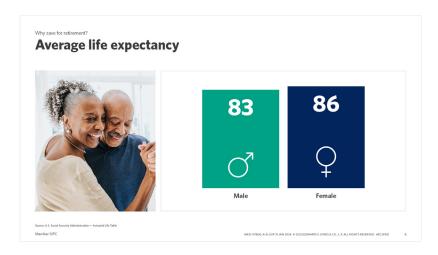

# **Put Your Retirement Plan to Work**





Why save for retirement?

Why save for retirement?







| Why save for retining the save for retining | t of inflation    |          |          |                                   |
|---------------------------------------------------------------------------------------------------------------------------------------------------------------------------------------------------------------------------------------------------------------------------------------------------------------------------------------------------------------------------------------------------------------------------------------------------------------------------------------------------------------------------------------------------------------------------------------------------------------------------------------------------------------------------------------------