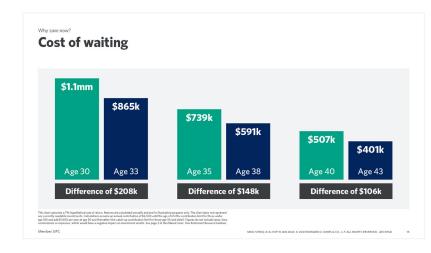

This chart assumes a 7% hypothetical rate of return. Returns are calculated annually and are for illustrative purposes only. The chart does not represent any currently available investments. Calculations assume an annual contribution of \$6,500 until the age of 65 (the contribution limit for those under age 50) and add \$1,000 per year at age 50 and thereafter (the catch-up contribution limit for those age 50 and older). Figures do not include taxes, fees, commissions or expenses, which would have a negative impact on investment results. See page 2 of the Edward Jones: Your Retirement Resource handout.