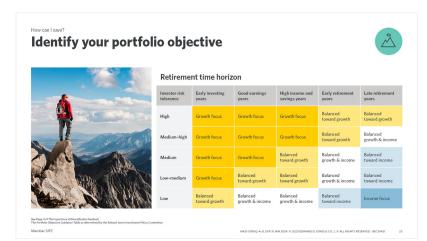

See Page 4 of The Importance of Diversification handout. The Portfolio Objective Guidance Table as determined by the Edward Jones Investment Policy Committee

# Identify your portfolio objective: balanced growth and income How to build this portfolio We recommend using the following investment category ranges and strategic asset allocation guidance as a guide when selecting investments to build this portfolio. Investors who select this portfolio objective prefer: To have a balanced emphasis between current interest income and long-term growth with rising dividend potential. Moderate risk over the long term. Their portfolio to have moderate fluctuations in value and lower long-term return potentia than the stock market. For this portfolio objective, we recommend approximately 10%-30% in international investments and no more than 15% in high yield bonds or other aggressive-income investments.