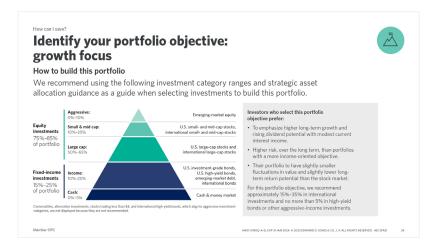

# Identify your portfolio objective: balanced growth and income How to build this portfolio We recommend using the following investment category ranges and strategic asset allocation guidance as a guide when selecting investments to build this portfolio. Investors who select this portfolio objective prefer: To have a balanced emphasis between current interest income and long-term growth with rising dividend potential. Moderate risk over the long term. Their portfolio to have moderate fluctuations in value and lower long-term return potentia than the stock market. For this portfolio objective, we recommend approximately 10%-30% in international investments and no more than 15% in high yield bonds or other aggressive-income investments.