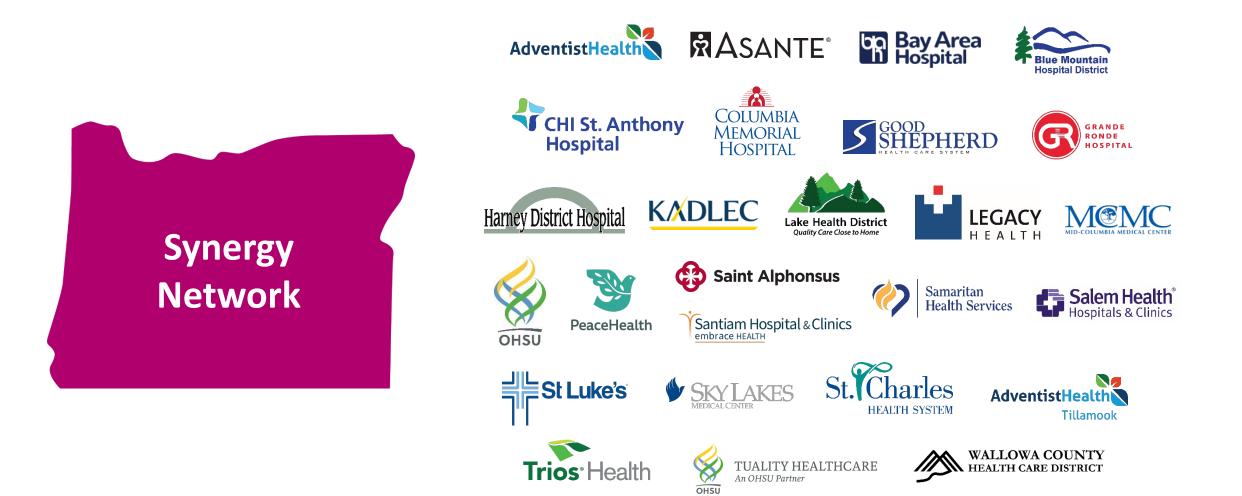

## Plan summary overview – Synergy Network

| Medical                      | Full-time Medical Plan |                |  |  |
|------------------------------|------------------------|----------------|--|--|
|                              | In-network             | Out-of-network |  |  |
| Deductible per person        | \$250                  | \$500          |  |  |
| Deductible per family        | \$750                  | \$1,500        |  |  |
| Out-of-pocket max per person | \$1,500                | \$4,000        |  |  |
| Out-of-pocket max per family | \$4,500                | \$12,000       |  |  |

### Travel and out-of-area dependent network

#### **Travel Network**

When traveling outside of the Synergy Network, you will have access to Moda's national network, Aetna PPO<sup>®</sup> through Aetna Signature Administrators<sup>®</sup> for urgent and emergent services.

#### **Out-of-Area Dependents**

Dependents who live outside of the Synergy Network service area (i.e., college student) will also use Moda's national network, Aetna PPO<sup>®</sup> through Aetna Signature Administrators<sup>®</sup>.

Dependents living outside of the Synergy service area will use Moda's National network, Aetna PPO<sup>®</sup> network, for in-network benefits away from home, except members living in Alaska and Idaho.

If you have a dependent who lives in Idaho, they will have access to both the Synergy network, and the First Health Network. If they live in Alaska, they will use the First Health Network.

To ensure your dependent is using the correct network, you will need to update their address in the PEBB system.