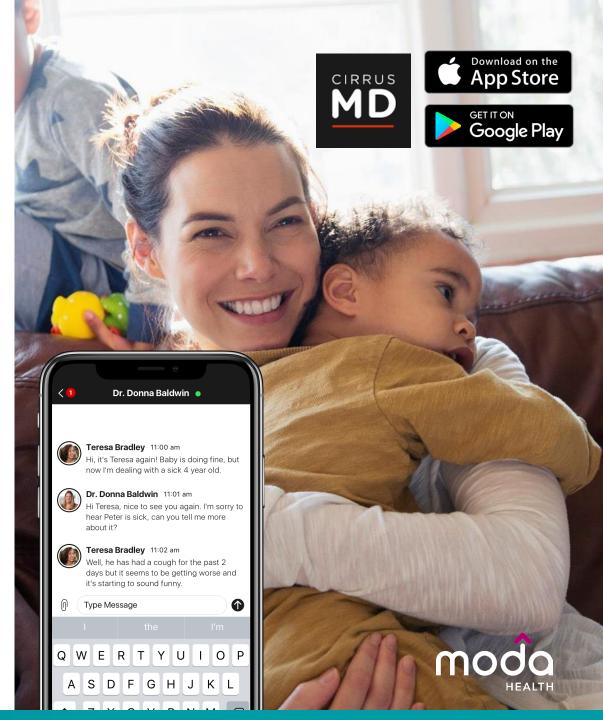

#### Text a doctor with CirrusMD

Never be without a doctor. Text a medical doctor about non-emergency health concerns 24/7.

Case management

Navigate the healthcare system with our registered nurses or licensed clinical social workers.

#### CirrusMD

- The CirrusMD app connects you with a doctor via text, 24/7, with no cost sharing
- The app allows you to:
  - Ask urgent or general health questions
  - Message, share photos or video chat
- Provides convenience and flexibility, and is available in all 50 states
- Providers can also prescribe medications
- Access CirrusMD through your Member Dashboard at <u>modahealth.com/memberdashboard</u> or the CirrusMD website at <u>cirrusmd.com/modahealth</u>