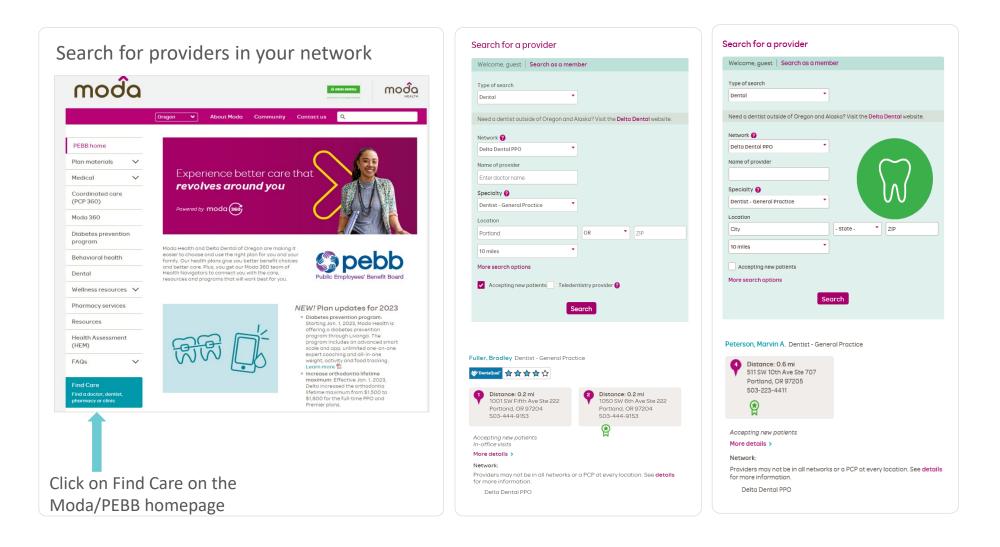

To see which providers are actively participating in the Health through Oral Wellness program, look for a green badge shown in Find Care.

#### **Find Care – Delta Dental's online provider directory**