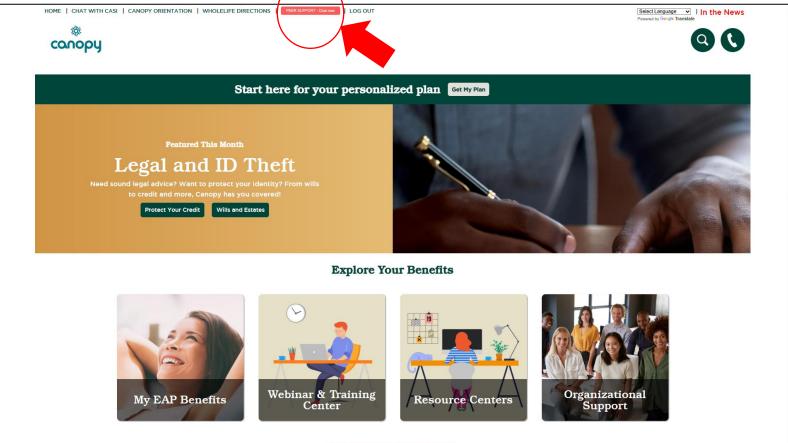

### How Do I Access Supportiv Virtual Peer Support?

### How Do I Access Supportiv Virtual Peer Support?

焱 conopy