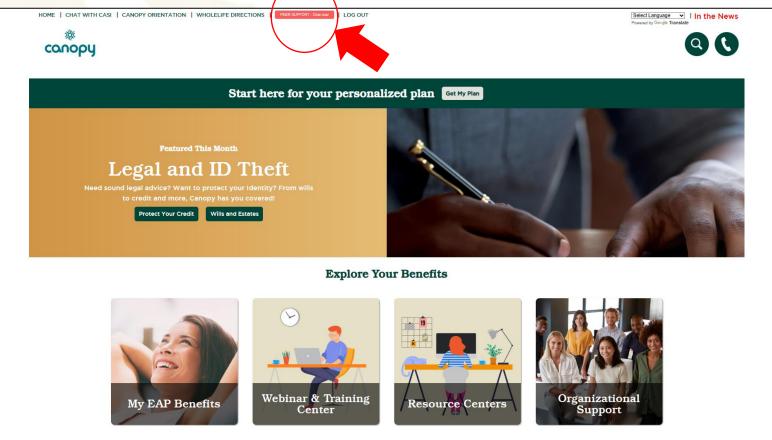

### How Do I Access Supportiv Virtual Peer Support?

### How Do I Access Supportiv Virtual Peer Support?

焱 conopy